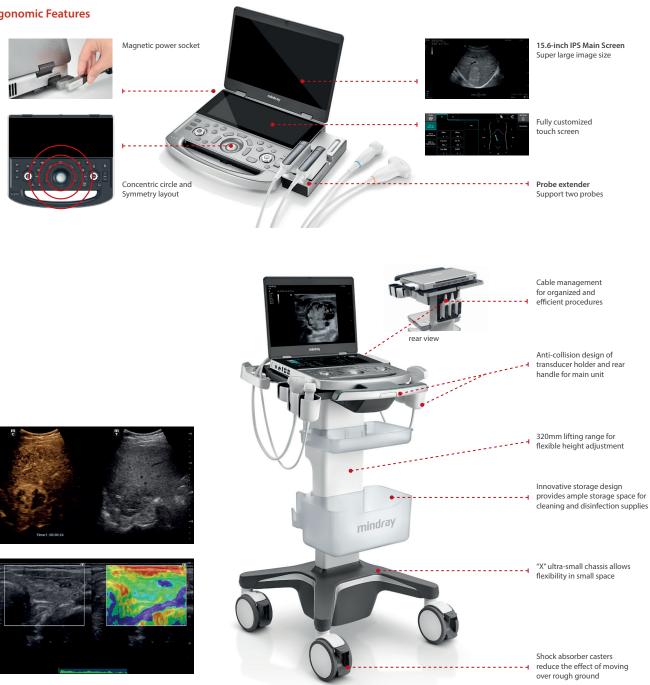

cope can improve the detail information and image contrast on specific area maximally
- Echo Boost A technique specifically designed to optimize and enhance myocardial tissue
- HR Flow Effectively improve the dynamics of blood flow

#### Slight profile design

- 3kg and 44mm Ultra-light and thin portable ultrasound system
- High mobility and flexibility

#### Advanced battery solution

• Super-long battery duration of up to 8 hours scanning with U-Bank

#### Completed transducer set









Sector

Endocavity

Linear





mindrav

MX7 Portable Ultrasound System

# Lighten Up Infinite Possibilities

## Advanced diagnostic capability

- UWN+ (Ultra-Wideband Non-linear) CEUS
- Natural Touch Elastography
- iNeedle+

### **Ergonomic Features**

- LVO (Left ventricle Opacification )
- Auto EF